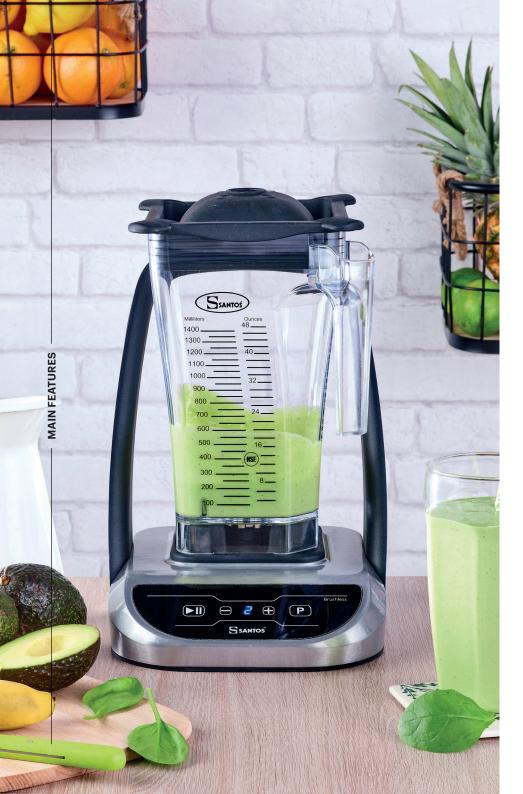

## **COMPACT BRUSHLESS** BLENDER #66

Main Features

#### In-counter version:

W: 197 mm (8")

Dimensions

D: 233 mm (9")

H: 307 mm (12")

- Lid equipped with a detection
- Bisphenol A-free graduated jar Graduation: 48 oz / 1.4L Capacity: 81 oz / 2.4L
- On/off switch
- Extra strong blade: patented two-way rotation system
- Couplings in metal
- Illuminated touchpad control panel
- 9 programs for a high quality, precise and constant blend
- + and button to choose the program
- **Pulse button**
- **Brushless Motor**