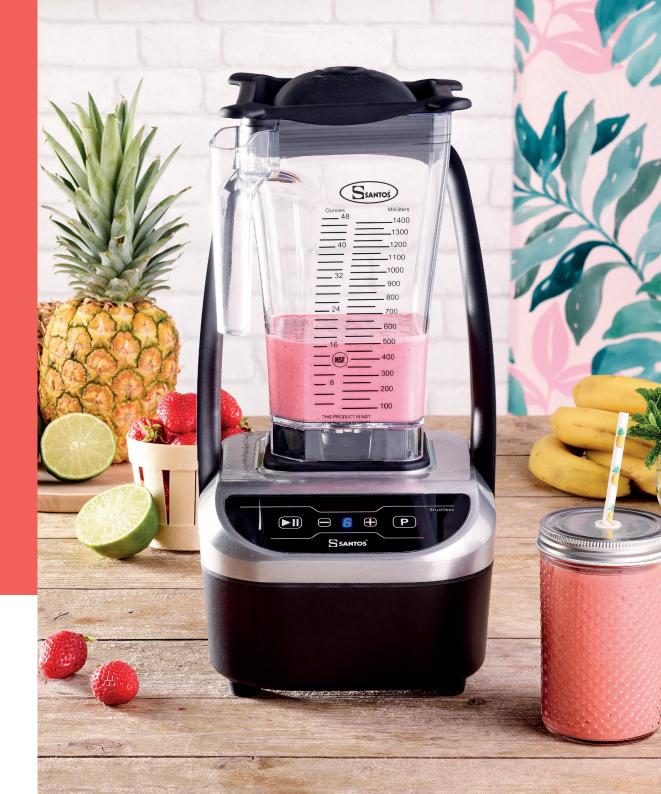

# COMPACT BRUSHLESS BLENDER #66

Silence, Safety and Power

## **COMPACT BRUSHLESS** BLENDER #66

Main Features

#### In-counter version:

W: 197 mm (8")

Dimensions

D: 233 mm (9")

H: 307 mm (12")

- Lid equipped with a detection
- Bisphenol A-free graduated jar Graduation: 48 oz / 1.4L Capacity: 81 oz / 2.4L
- On/off switch
- Extra strong blade: patented two-way rotation system
- Couplings in metal
- Illuminated touchpad control panel
- 9 programs for a high quality, precise and constant blend
- + and button to choose the program
- **Pulse button**
- **Brushless Motor**