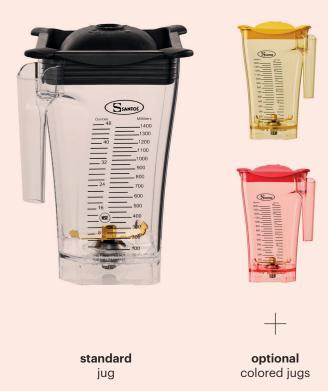

### 3 jugs available

This model is delivered with 1 transparent BPA-free jug, but yellow and red jugs are available in option.

Those new colored jugs are perfect for users worrying about allergen cross-contact.

Associating identified recipes containing allergens, such as nuts, soy or dairy, to some specific-colored containers will help prevent cross-contamination and protect the consumers' health.