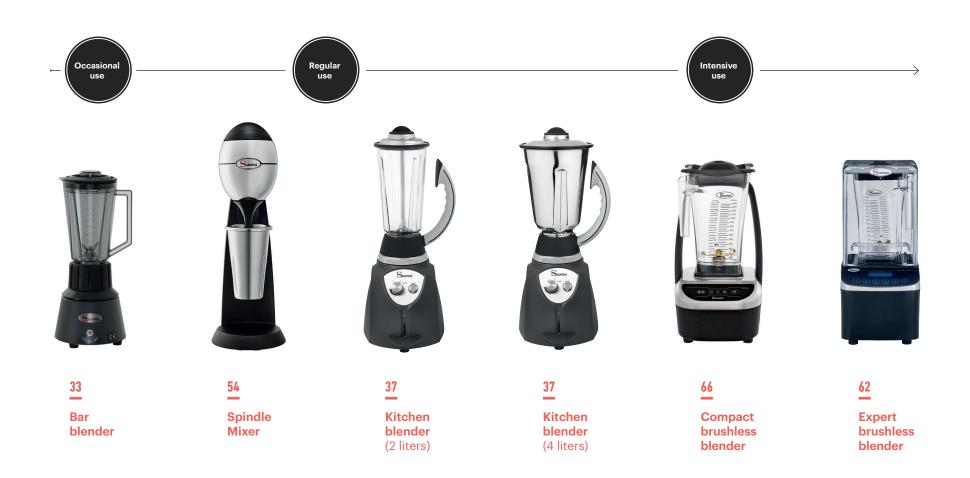

# COMPACT BRUSHLESS BLENDER #66

Silence, Safety and Power







## New! COMPACT **BRUSHLESS** BLENDER #66

Available from june 2021 **Pre-order now!** 

## Santos blenders' range



## **COMPACT BRUSHLESS** BLENDER #66

Main Features





#### **Brushless motor**

Unlike universal motors, a brushless motor has no carbon brushes, but a permanent magnet rotor, which offers many advantages:

- No maintenance
- Long lifetime
- Quiet
- Excellent energy efficiency
- No overheating

Lasts 10 times longer than a universal motor.



## **Safety: lid detection**

To ensure the operator's safety, the motor stops immediately when the lid is opened or when the bowl is removed from its base.

This safety system also preserves the couplings.



# **Quiet blending technology**

Thanks to its silent brushless motor, this is the quietest blender without sound enclosure on the market!



#### **Powerful and heavy** duty

Thanks to its powerful brushless motor and its strong blade, San