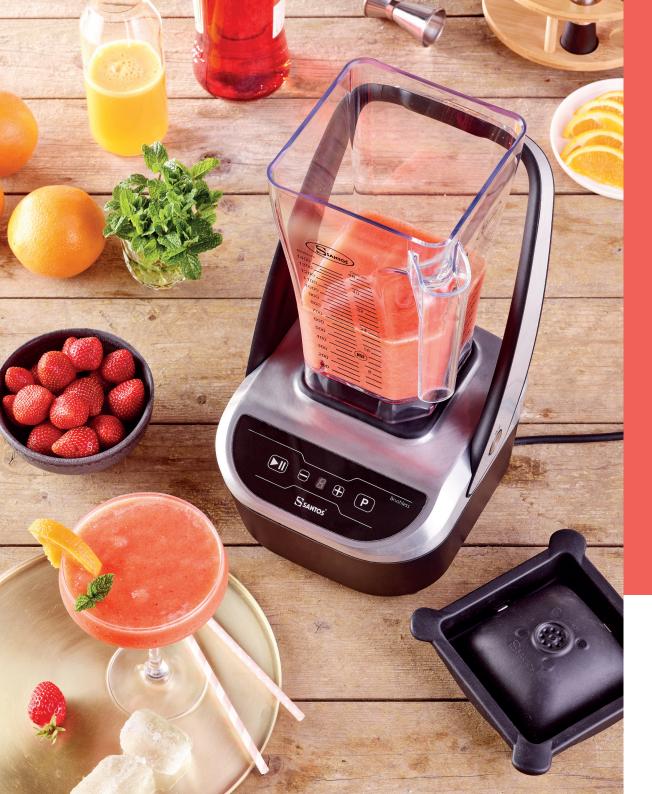

# COMPACT BRUSHLESS BLENDER #66

Silence, Safety and Power

## New! COMPACT **BRUSHLESS** BLENDER #66

Available from june 2021 **Pre-order now!** 

## **COMPACT BRUSHLESS** BLENDER #66

Main Features

#### In-counter version:

W: 197 mm (8")

Dimensions

D: 233 mm (9")

H: 307 mm (12")

- Lid equipped with a detection
- Bisphenol A-free graduated jar Graduation: 48 oz / 1.4L Capacity: 81 oz / 2.4L
- On/off switch
- Extra strong blade: patented two-way rotation system
- Couplings in metal
- Illuminated touchpad control panel
- 9 programs for a high quality, precise and constant blend
- + and button to choose the program
- **Pulse button**
- **Brushless Motor**