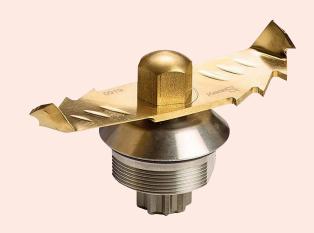

### The strongest blade

This blender is equipped with a sharp blade to crush ice cubes and frozen fruits in a few seconds.

This blade is TiN (Titanium Nitride) coated which makes it highly resistant and durable!

TiN coating is wear resistant, inert and reduces friction which improves blade's life up to 10 times over uncoated blades.

#### **Dual crushing action**

The compact brushless blender #66 and the expert brushless blender #62 are the only blenders in the world with a two-way rotation of the blade: Dual Crushing Action™.

By turning both ways, this blade can blend any drink in a few seconds.

#### **Strong coupling** system

The coupling system is 100% in metal making it extremely durable.

Moreover, there is a brake stopping immediately the coupling rotation when the bowl is removed to prevent any damage in this area.