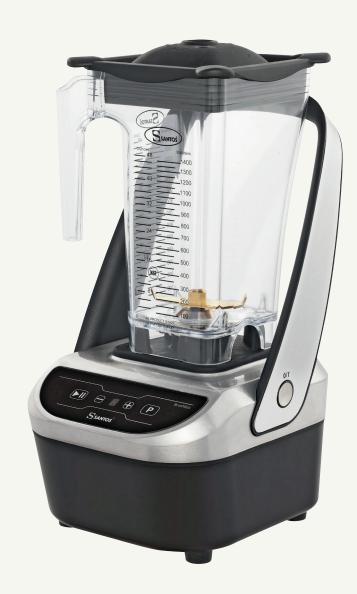

### 3 jugs available

This model is delivered with 1 transparent BPA-free jug, but yellow and red jugs are available in option.

Those new colored jugs are perfect for users worrying about allergen cross-contact.

Associating identified recipes containing allergens, such as nuts, soy or dairy, to some specific-colored containers will help prevent cross-contamination and protect the consumers' health.