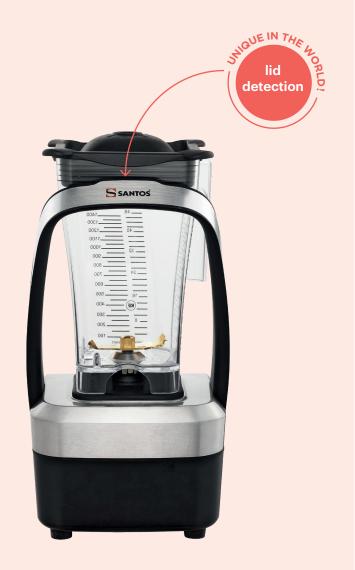

## **Safety: lid detection**

To ensure the operator's safety, the motor stops immediately when the lid is opened or when the bowl is removed from its base.

This safety system also preserves the couplings.