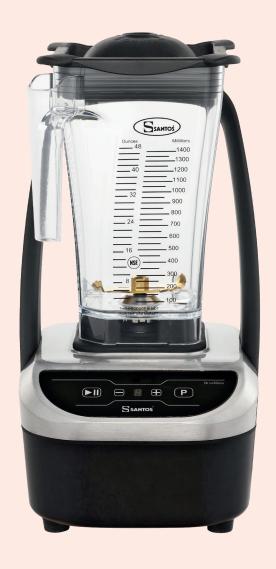

## **Safety: lid detection**

To ensure the operator's safety, the motor stops immediately when the lid is opened or when the bowl is removed from its base.

This safety system also preserves the couplings.

#### **Strong coupling** system

The coupling system is 100% in metal making it extremely durable.

Moreover, there is a brake stopping immediately the coupling rotation when the bowl is removed to prevent any damage in this area.