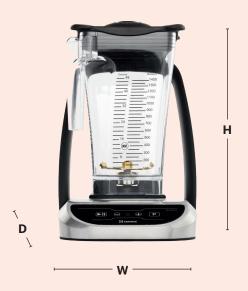

#### **Compact**

Thanks to its low overall dimensions it will fit in the smallest kitchens and bars. Even more in its in-counter version.

#### In-counter version:

W: 197 mm (8")

Dimensions

D: 233 mm (9")

H: 307 mm (12")

- Lid equipped with a detection
- Bisphenol A-free graduated jar Graduation: 48 oz / 1.4L Capacity: 81 oz / 2.4L
- On/off switch
- Extra strong blade: patented two-way rotation system
- Couplings in metal
- Illuminated touchpad control panel
- 9 programs for a high quality, precise and constant blend
- + and button to choose the program
- **Pulse button**
- **Brushless Motor**