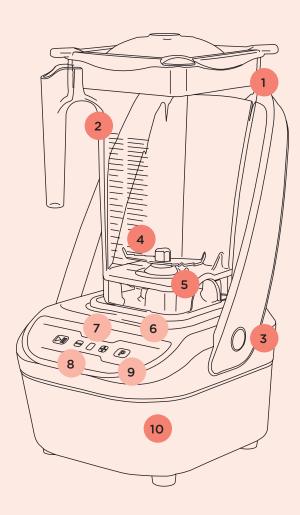

#### In-counter version:

W: 197 mm (8")

Dimensions

D: 233 mm (9")

H: 307 mm (12")

- Lid equipped with a detection
- Bisphenol A-free graduated jar Graduation: 48 oz / 1.4L Capacity: 81 oz / 2.4L
- On/off switch
- Extra strong blade: patented two-way rotation system
- Couplings in metal
- Illuminated touchpad control panel
- 9 programs for a high quality, precise and constant blend
- + and button to choose the program
- **Pulse button**
- **Brushless Motor**