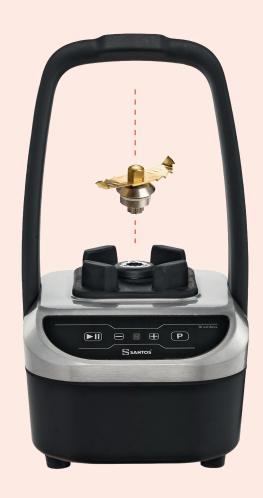

### 1 blender = 2 options

The Brushless Blender #66 can be used either countertop or in-counter, without any additional option.

#### To build it in a counter:

- 1 Unscrew the 4 feet and remove the black base
- 2 Make a hole in your counter