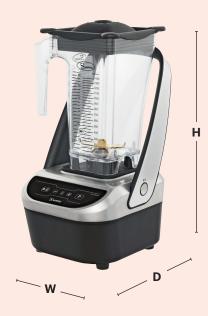

#### **Compact**

Thanks to its low overall dimensions it will fit in the smallest kitchens and bars. Even more in its in-counter version.

#### Standard appliance:

W: 197 mm (8")

D: 233 mm (9")

H: 393 mm (16")