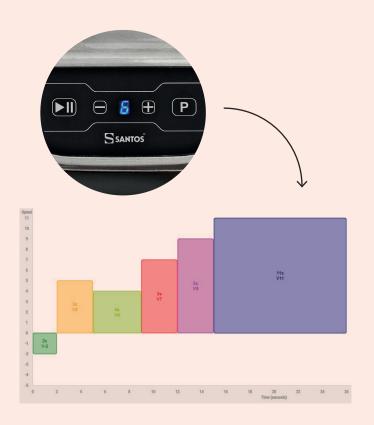

#### **Optimized programs**

This blender comes with 9 programs which have been optimized to blend your recipes to perfection. Each program has a specific length and speed variation to get a high-quality blend with a perfect consistency.

Some programs turn one-way, others turn both ways thanks to Santos patented Dual Crushing Action™.