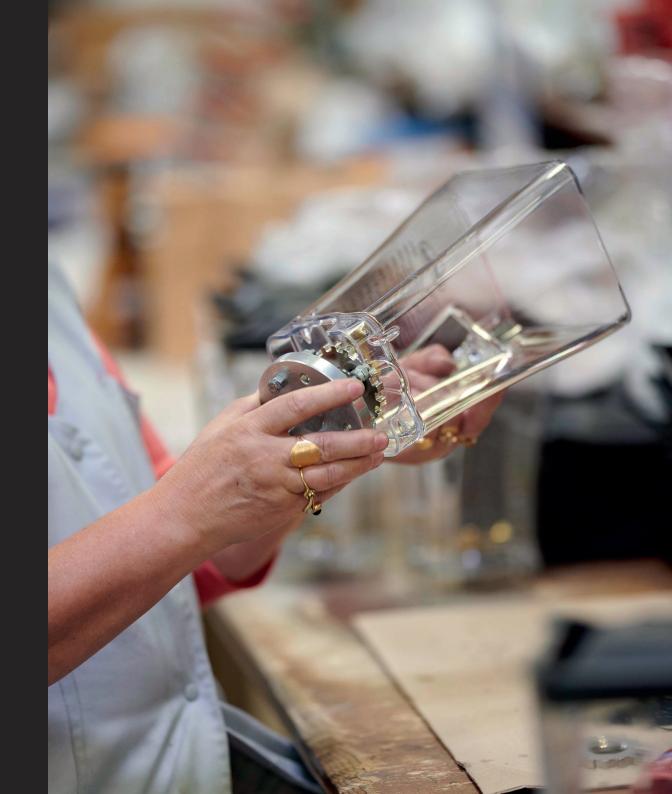

### The strongest blade

This blender is equipped with a sharp blade to crush ice cubes and frozen fruits in a few seconds.

This blade is TiN (Titanium Nitride) coated which makes it highly resistant and durable!

TiN coating is wear resistant, inert and reduces friction which improves blade's life up to 10 times over uncoated blades.

#### **Dual crushing action**

The compact brushless blender #66 and the expert brushless blender #62 are the only blenders in the world with a two-way rotation of the blade: Dual Crushing Action™.

By turning both ways, this blade can blend any drink in a few seconds.

#### **Strong coupling** system

The coupling system is 100% in metal making it extremely durable.

Moreover, there is a brake stopping immediately the coupling rotation when the bowl is removed to prevent any damage in this area.